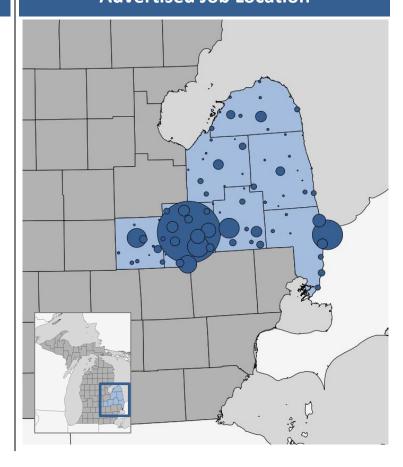

0

McDonald's Corporation

Ads: 90

## **Education Requirements**



## **Top Occupations**

#### **Registered Nurses**

Ads: **320** Δ / Month: **-6.5%** 

**Retail Sales Supervisors** 

Ads: **310** Δ / Month: **71.3%** 

**Truck Drivers** 

Ads: **240** \( \Delta / Month: **-5.5%** 

**Retail Salespersons** 

Ads: **190** Δ / Month: **-4.9%** 

**Social and Human Service Assistants** 

Ads: **120** Δ / Month: **39.8%** 

**General Maintenance and Repair Workers** 

Ads: **100** \( \Delta \) Month: **-12.6%** 

**Customer Service Representatives** 

**Food Service Supervisors** 

Ads: **90** Δ / Month: **-9.4%** 

**Medical Assistants** 

Ads: **90** Δ / Month: **-3.4%** 

**Light Truck or Delivery Services Drivers** 

Ads: **80** Δ / Month: **-14.4%** 

### **Advertised Job Location**