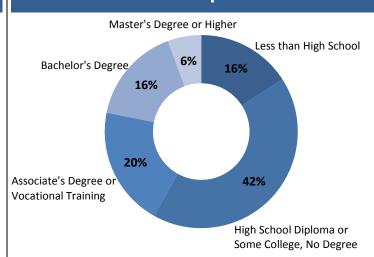

# **Real-Time Labor Demand: Prosperity Region 6**

## **January 2017 Snapshot**

Total Ads: **5,800** Change / Month: **-2.2%** 

## **Top Job Categories & Employers**

#### Sales and Related

Ads: 830

**Healthcare Practitioners** 

Ads: 790

**Administrative Support** 

Ads: 590

Transport. & Material Mvg.

Ads: 520

**Education, Training, and Library** 

Ads: 350

#### **Ascension Health**

Ads: 220

The Dollar General

Ads: 200

**Memorial Health** 

Ads: 140

McLaren Health System

Ads: 130

McDonald's Corporation

Ads: 90

## **Education Requirements**



## **Top Occupations**

#### **Registered Nurses**

Ads: **320** Δ / Month: **-6.5%** 

**Retail Sales Supervisors** 

Ads: **310** Δ / Month: **71.3%** 

**Truck Drivers** 

Ads: **240** \( \Delta / Month: **-5.5%** 

**Retail Salespersons** 

Ads: **190** Δ / Month: **-4.9%** 

**Social and Human Service Assistants** 

Ads: **120** Δ / Month: **39.8%** 

**General Maintenance and Repair Workers** 

Ads: **100** \( \Delta \) Month: **-12.6%** 

**Customer Service Representatives** 

**Food Service Supervisors** 

Ads: **90** Δ / Month: **-9.4%** 

**Medical Assistants** 

Ads: **90** Δ / Month: **-3.4%** 

**Light Truck or Delivery Services Drivers** 

Ads: **80** Δ / Month: **-14.4%** 

### **Advertised Job Location**