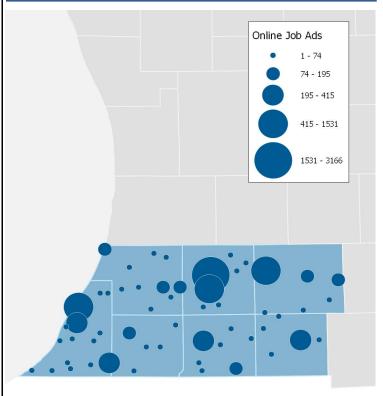

irements**



## **Top Occupations**

#### **Heavy and Tractor-Trailer Truck Drivers**

Ads: **400** Δ / Month: **-8.1%** 

**First-Line Supervisors of Retail Sales Workers** 

**Registered Nurses** 

Ads: **330** Δ / Month: **-14.4%** 

**Retail Salespersons** 

Industrial Engineers

Ads: **240** Δ / Month: **-8.7%** 

First-Line Supervisors of Food Preparation and Serving Workers

Ads: **240** Δ / Month: **-1.2%** 

Combined Food Preparation and Serving Workers, Including Fast Food

Ads: **210** Δ / Month: **-7.0%** 

**Customer Service Representatives** 

Ads: **210** \( \Delta / Month: **-10.6%** 

**First-Line Supervisors of Production and Operating Workers** 

Ads: **150** Δ / Month: **-15.0%** 

Cashiers

Ads: **140** \( \Delta / Month: **-17.2%** 

### **Advertised Job Location**