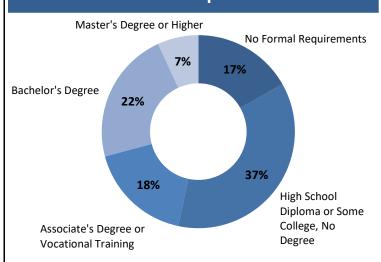

# **Real-Time Labor Demand: Prosperity Region 8**

## **January 2019 Snapshot**

Total Ads: **10,011** Change / Month: **-7.1%** 

## **Top Job Categories & Employers**

#### **Healthcare Practitioners**

Ads: 1,160

Sales and Related

Ads: 1,160

**Administrative Support** 

Ads: 920

Transport. & Material Mvg.

Ads: 780

**Food Service** 

Ads: 760

#### **Bronson Healthcare Group**

Ads: 630

Whirlpool

Ads: 420

Pfizer

Ads: 240

#### **Stryker Corporation**

Ads: 200

Pizza Hut

Ads: 160

## **Education Requirements**



## **Top Occupations**

#### **Heavy and Tractor-Trailer Truck Drivers**

Ads: **400** Δ / Month: **-8.1%** 

**First-Line Supervisors of Retail Sales Workers** 

**Registered Nurses** 

Ads: **330** Δ / Month: **-14.4%** 

**Retail Salespersons** 

Industrial Engineers

Ads: **240** Δ / Month: **-8.7%** 

First-Line Supervisors of Food Preparation and Serving Workers

Ads: **240** Δ / Month: **-1.2%** 

Combined Food Preparation and Serving Workers, Including Fast Food

Ads: **210** Δ / Month: **-7.0%** 

**Customer Service Representatives** 

Ads: **210** \( \Delta / Month: **-10.6%** 

**First-Line Supervisors of Production and Operating Workers** 

Ads: **150** Δ / Month: **-15.0%** 

Cashiers

Ads: **140** \( \Delta / Month: **-17.2%** 

### **Advertised Job Location**