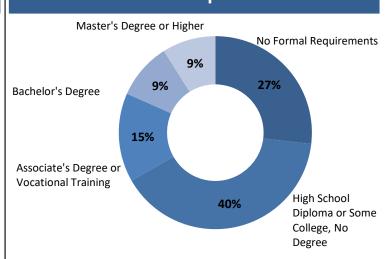

# Real-Time Labor Demand: Prosperity Region 3

## September 2018 Snapshot

Total Ads: **1,650** Change / Month: **-9.4%** 

## **Top Job Categories & Employers**

#### **Sales and Related**

Ads: 300

**Healthcare Practitioners** 

Ads: 220

**Administrative Support** 

Ads: 150

**Installation and Maintenance** 

Ads: 140

Transport. & Material Mvg.

Ads: 120

#### **Munson Healthcare**

Ads: 60

**GPM Investments** 

Ads: 40

**Spartan Nash** 

Ads: 30

**Houghton Lake Community Schools** 

Ads: 30

**Davey Tree Expert Company** 

Ads: 30

## **Education Requirements**



### **Top Occupations**

#### **Retail Sales Supervisors**

Ads: **90** Δ / Month: **-15.6%** 

**Retail Salespersons** 

Ads: **80** Δ / Month: **19.1%** 

Cashiers

Ads: **70** Δ / Month: **-20.0%** 

**Registered Nurses** 

Ads: **50** Δ / Month: **14.0%** 

**General Maintenance and Repair Workers** 

Ads: **40** Δ / Month: **-2.2%** 

**Customer Service Representatives** 

Ads: **40** Δ / Month: **-**

**Truck Drivers** 

Ads: **30** Δ / Month: **-8.6%** 

**Food Preparation and Serving Workers** 

Ads: 30  $\triangle$  / Month: 6.9%

**Home Health Aides** 

Ads: **30** Δ / Month: **7.1%** 

**Production and Operating Supervisors** 

Ads: **30** Δ / Month: **11.1%** 

## **Advertised Job Location**