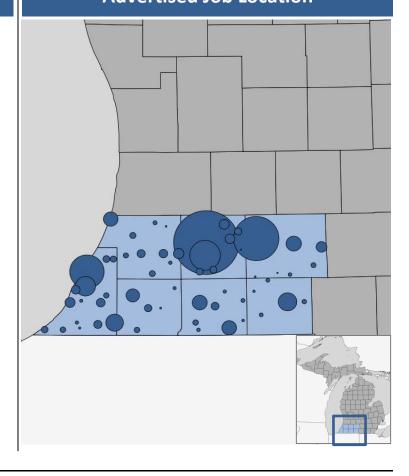

ds: 250

**Stryker Corporation** 

Ads: 210

Pizza Hut

Ads: 160

### **Education Requirements**



#### **Top Occupations**

**Truck Drivers** 

Ads: **850** Δ / Month: **5.6%** 

**Registered Nurses** 

Ads: **540**  $\triangle$  / Month: **14.2%** 

Retail Salespersons

Ads: **390** \( \Delta / Month: **12.5%** 

**Industrial Engineers** 

Ads: **250** \( \Delta \) Month: **-16.1%** 

**Retail Sales Supervisors** 

Ads: **250** Δ / Month: **-5.3%** 

**Customer Service Representatives** 

**Production and Operating Supervisors** 

**General Maintenance and Repair Workers** 

Ads: **210** Δ / Month: **4.5%** 

Food Service Supervisors

Ads: **180** Δ / Month: **-16.6%** 

**Light Truck or Delivery Services Drivers** 

Ads: **170** Δ / Month: **44.4%** 

#### **Advertised Job Location**