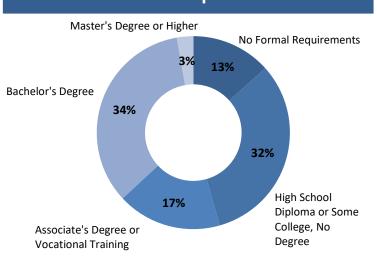

# **Real-Time Labor Demand: Prosperity Region 10**

## **October 2018 Snapshot**

Total Ads: **51,933** Change / Month: **-4.1%** 

## **Top Job Categories & Employers**

#### **Computer and Mathematical**

Ads: 6,090

Sales and Related

Ads: 5,720

**Healthcare Practitioners** 

Ads: 5,360

**Administrative Support** 

Ads: 5,030

**Architecture and Engineering** 

Ads: 4,280

#### **Beaumont Health System**

Ads: 3,310

**Ascension Health** 

Ads: 1,540

**Henry Ford Health** 

Ads: 980

**Fiat Chrysler Automobiles** 

Ads: 870

**General Motors Corporation** 

Ads: 750

## **Education Requirements**



## **Top Occupations**

#### **Registered Nurses**

Ads: **2,500**  $\Delta$  / Month: **-2.8%** 

**Retail Salespersons** 

Ads: **1,710**  $\Delta$  / Month: **-5.8%** 

**Industrial Engineers** 

Ads: 1,470 \( \Delta / Month: -7.1\%

**Retail Sales Supervisors** 

Ads: **1,390**  $\Delta$  / Month: **1.3%** 

**Software Developers, Applications** 

Ads: **1,280** \( \Delta / Month: **-3.8%** 

**Truck Drivers** 

Ads: **1,240** Δ/Month: **-11.7%** 

**Mechanical Engineers** 

Ads: **1,180**  $\triangle$  / Month: **0.3%** 

**Customer Service Representatives** 

Office and Administrative Supervisors

Ads: **880** Δ / Month: **-3.4%** 

**Nursing Assistants** 

Ads: **760** \( \Delta / Month: **10.3%** 

### **Advertised Job Location**