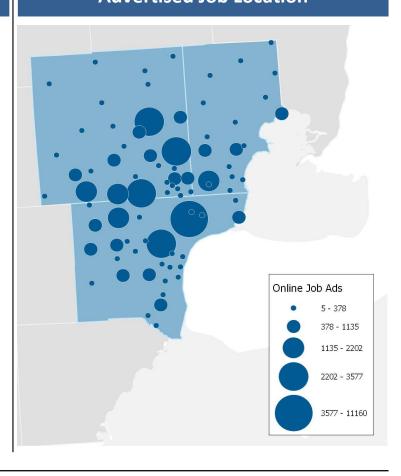

ion** 

Ads: 750

## **Education Requirements**



## **Top Occupations**

#### **Registered Nurses**

Ads: **2,500**  $\Delta$  / Month: **-2.8%** 

**Retail Salespersons** 

Ads: **1,710**  $\Delta$  / Month: **-5.8%** 

**Industrial Engineers** 

Ads: 1,470 \( \Delta / Month: -7.1\%

**Retail Sales Supervisors** 

Ads: **1,390**  $\Delta$  / Month: **1.3%** 

**Software Developers, Applications** 

Ads: **1,280** \( \Delta / Month: **-3.8%** 

**Truck Drivers** 

Ads: **1,240** Δ/Month: **-11.7%** 

**Mechanical Engineers** 

Ads: **1,180**  $\triangle$  / Month: **0.3%** 

**Customer Service Representatives** 

Office and Administrative Supervisors

Ads: **880** Δ / Month: **-3.4%** 

**Nursing Assistants** 

Ads: **760** \( \Delta / Month: **10.3%** 

### **Advertised Job Location**