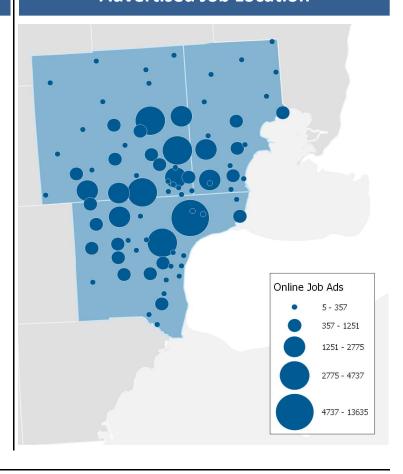

ions**

#### **Registered Nurses**

Ads: **3,390**  $\Delta$  / Month: **-4.1%** 

**Retail Salespersons** 

Ads: **2,530**  $\Delta$  / Month: **-4.9%** 

**Retail Sales Supervisors** 

Ads: **2,050**  $\Delta$  / Month: **-2.8%** 

**Mechanical Engineers** 

Ads: **1,760**  $\Delta$  / Month: **-3.1%** 

**Software Developers, Applications** 

Ads: **1,550**  $\triangle$  / Month: **0.3%** 

**Industrial Engineers** 

Ads: **1,350** Δ / Month: **-3.8%** 

**Customer Service Representatives** 

Ads: **1,280**  $\Delta$  / Month: **3.4%** 

**Truck Drivers** 

Ads: **1,180**  $\triangle$  / Month: **2.9%** 

**Food Service Supervisors** 

Ads: **1,100**  $\Delta$  / Month: **-1.1%** 

**Nursing Assistants** 

Ads: **1,040**  $\triangle$  / Month: **0.9%** 

## **Advertised Job Location**