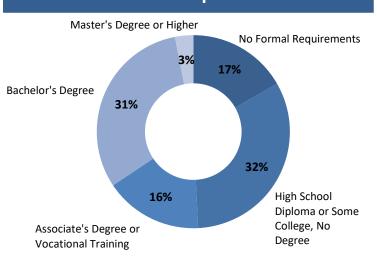

# **Real-Time Labor Demand: Prosperity Region 10**

## **November 2018 Snapshot**

Total Ads: **68,210** 

Change / Month: -3.3%

## **Top Job Categories & Employers**

#### Sales and Related

Ads: 8,630

**Healthcare Practitioners** 

Ads: 7,940

**Computer and Mathematical** 

Ads: 7,070

**Administrative Support** 

Ads: 6,550

Management

Ads: 5,140

#### **Beaumont Health System**

Ads: 3,480

**Henry Ford Health** 

Ads: 1,220

**Fiat Chrysler Automobiles** 

Ads: 1,030

**CVS Health** 

Ads: 870

**Oakwood Southshore Medical Center** 

Ads: 840

### **Education Requirements**



## **Top Occupations**

#### **Registered Nurses**

Ads: **3,390**  $\Delta$  / Month: **-4.1%** 

**Retail Salespersons** 

Ads: **2,530**  $\Delta$  / Month: **-4.9%** 

**Retail Sales Supervisors** 

Ads: **2,050**  $\Delta$  / Month: **-2.8%** 

**Mechanical Engineers** 

Ads: **1,760**  $\Delta$  / Month: **-3.1%** 

**Software Developers, Applications** 

Ads: **1,550**  $\triangle$  / Month: **0.3%** 

**Industrial Engineers** 

Ads: **1,350** Δ / Month: **-3.8%** 

**Customer Service Representatives** 

Ads: **1,280**  $\Delta$  / Month: **3.4%** 

**Truck Drivers** 

Ads: **1,180**  $\triangle$  / Month: **2.9%** 

**Food Service Supervisors** 

Ads: **1,100**  $\Delta$  / Month: **-1.1%** 

**Nursing Assistants** 

Ads: **1,040**  $\triangle$  / Month: **0.9%** 

## **Advertise