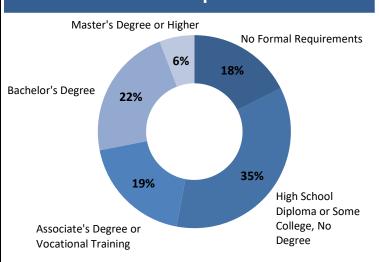

# **Real-Time Labor Demand: Prosperity Region 8**

# **November 2018 Snapshot**

Total Ads: **11,190** Change / Month: **-2.3%** 

# **Top Job Categories & Employers**

#### **Healthcare Practitioners**

Ads: 1,370

## Sales and Related

Ads: 1,300

### **Administrative Support**

Ads: 1,060

### Transport. & Material Mvg.

Ads: 910

#### **Food Service**

Ads: 780

### **Bronson Healthcare Group**

Ads: 780

## Whirlpool

Ads: 430

#### Pfizer

Ads: 300

### **Stryker Corporation**

Ads: 280

# Pizza Hut

Ads: 150

# **Education Requirements**



# **Top Occupations**

### **Heavy and Tractor-Trailer Truck Drivers**

Ads: **460** Δ / Month: **-4.8%** 

#### **Registered Nurses**

#### **Retail Salespersons**

Ads: **400** Δ / Month: **-3.3%** 

## **First-Line Supervisors of Retail Sales Workers**

**Industrial Engineers** 

# **Customer Service Representatives**

Ads: **250** \( \Delta / Month: **-1.6%** 

## First-Line Supervisors of Food Preparation and Serving Workers

### Combined Food Preparation and Serving Workers, Including Fast Food

### **First-Line Supervisors of Production and Operating Workers**

Ads: **190** Δ / Month: **25.7%** 

Cashiers

Ads: **160** Δ / Month: **0.6%** 

# **Advertised Job Location**