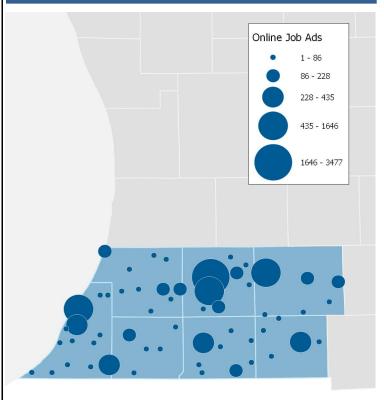

Pfizer

Ads: 300

### **Stryker Corporation**

Ads: 280

# Pizza Hut

Ads: 150

# **Education Requirements**



# **Top Occupations**

### **Heavy and Tractor-Trailer Truck Drivers**

Ads: **460** Δ / Month: **-4.8%** 

#### **Registered Nurses**

#### **Retail Salespersons**

Ads: **400** Δ / Month: **-3.3%** 

## **First-Line Supervisors of Retail Sales Workers**

**Industrial Engineers** 

# **Customer Service Representatives**

Ads: **250** \( \Delta / Month: **-1.6%** 

## First-Line Supervisors of Food Preparation and Serving Workers

### Combined Food Preparation and Serving Workers, Including Fast Food

### **First-Line Supervisors of Production and Operating Workers**

Ads: **190** Δ / Month: **25.7%** 

Cashiers

Ads: **160** Δ / Month: **0.6%** 

# **Advertised Job Location**