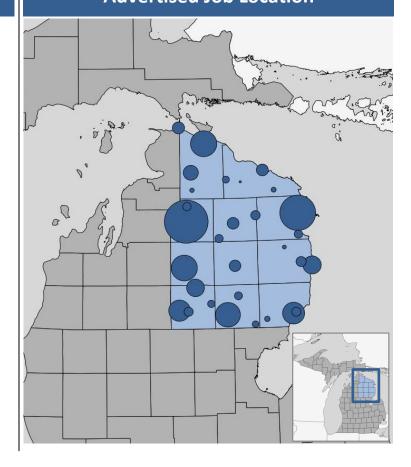

PS

Ads: 40

Army

Ads: 30

### **Education Requirements**



### **Top Occupations**

### **Registered Nurses**

Ads: **100** Δ / Month: **-14.0%** 

### **Retail Salespersons**

Ads: **70** Δ / Month: **-6.3%** 

#### **Food Service Supervisors**

Ads: **50** Δ / Month: **-4.0%** 

### **General Maintenance and Repair Workers**

Ads: **40** Δ / Month: **-18.9%** 

### **Light Truck or Delivery Services Drivers**

Retail Sales Supervisors

Ads: 40

Retail Sales Super visors

Ads: **40** Δ / Month: **-14.0%** 

Δ / Month: **5.1%** 

### **Social and Human Service Assistants**

Ads: **40** Δ / Month: **0.0%** 

**Truck Drivers** 

Ads: **30** Δ / Month: **-22.5%** 

### **Merchandise Displayers**

**Cashiers** 

Ads: **30**  $\triangle$  / Month: **0.0%** 

### **Advertised Job Location**