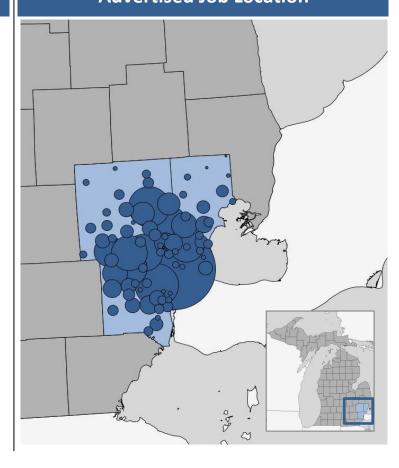

*Education Requirements**



## **Top Occupations**

#### **Registered Nurses**

Ads: **3,450**  $\triangle$  / Month: **4.4%** 

**Industrial Engineers** 

Ads: **2,520**  $\Delta$  / Month: **6.9%** 

**Mechanical Engineers** 

Ads: **1,960** \( \Delta / Month: **8.9%** 

#### **Software Developers, Applications**

Ads: **1,630**  $\triangle$  / Month: **13.5%** 

**Truck Drivers** 

Ads: **1,340**  $\Delta$  / Month: **3.2%** 

**Retail Salespersons** 

Ads: **1,230**  $\triangle$  / Month: **10.7%** 

**Retail Sales Supervisors** 

Ads: **1,170** Δ / Month: **6.5%** 

**Computer Systems Analysts** 

Ads: 1,140 \( \Delta / Month: 10.0% \)

**Customer Service Representatives** 

Ads: **1000** Δ / Month: **-0.7%** 

**Computer User Support Specialists** 

### **Advertised Job Location**