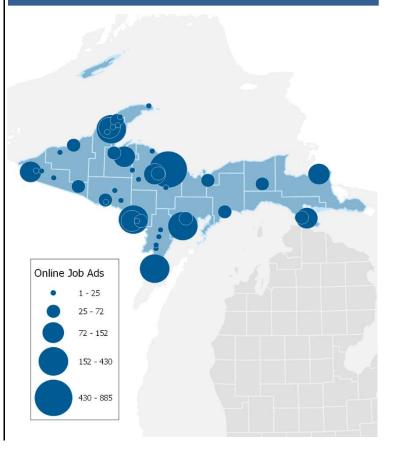

## **Top Occupations**

#### **Registered Nurses**

Ads: **190** Δ / Month: **-4.6%** 

**First-Line Supervisors of Retail Sales Workers** 

Ads: **140** Δ/ Month: **51.7%** 

**Retail Salespersons** 

Ads: **90** Δ / Month: **-10.5%** 

**Customer Service Representatives** 

Ads: **90** Δ / Month: **-2.2%** 

**Combined Food Preparation and Serving Workers, Including Fast Food** 

Ads: **70** Δ / Month: **-6.9%** 

First-Line Supervisors of Food Preparation and Serving Workers

Ads: **70** Δ / Month: **14.0%** 

**Heavy and Tractor-Trailer Truck Drivers** 

Ads: **60** Δ / Month: **-1.5%** 

**Maids and Housekeeping Cleaners** 

Ads: **60** Δ / Month: **43.2%** 

**Light Truck or Delivery Services Drivers** 

Cashiers

Ads: **60** Δ / Month: **-9.1%** 

### **Advertised Job Location**