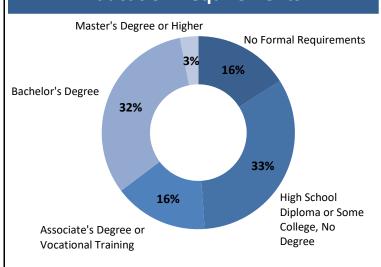

# **Real-Time Labor Demand: Prosperity Region 10**

## February 2019 Snapshot

Total Ads: **66,151** 

Change / Month: 5.8%

## **Top Job Categories & Employers**

#### **Sales and Related**

Ads: 8,320

**Healthcare Practitioners** 

Ads: 7,320

**Computer and Mathematical** 

Ads: 7,190

**Administrative Support** 

Ads: 6,400

Management

Ads: 5,180

#### **Beaumont Health System**

Ads: 3,320

**Henry Ford Health** 

Ads: 1,260

**Fiat Chrysler Automobiles** 

Ads: 1,070

**Oakwood Southshore Medical Center** 

Ads: 860

**CVS Health** 

Ads: 840

## **Education Requirements**



## **Top Occupations**

#### **Registered Nurses**

Ads: **2,930**  $\Delta$  / Month: **1.3%** 

**Retail Salespersons** 

Ads: **2,220**  $\Delta$  / Month: **-0.1%** 

**First-Line Supervisors of Retail Sales Workers** 

Ads: **2,130**  $\Delta$  / Month: **1.4%** 

**Mechanical Engineers** 

Ads: 1,640 \( \Delta / Month: 10.0\%

**Software Developers, Applications** 

Ads: **1,570** \( \Delta / Month: **12.6%** 

**Industrial Engineers** 

Ads: **1,280** \( \Delta / Month: **5.3%** 

**Customer Service Representatives** 

Ads: 1,250 \( \Delta / Month: 4.8\%

**Heavy and Tractor-Trailer Truck Drivers** 

Ads: 1,160 \( \Delta / Month: 24.7\%

**Nursing Assistants** 

Ads: **1,130**  $\Delta$  / Month: **1.6%** 

First-Line Supervisors of Food Preparation and Serving Workers

Ads: **1,0