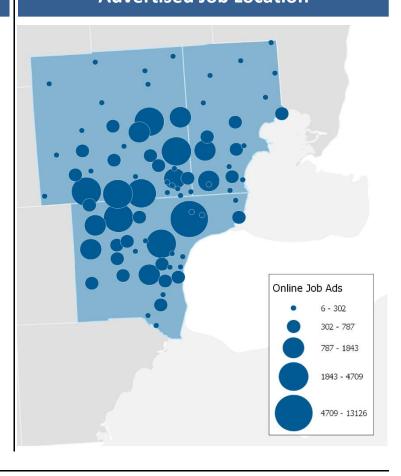

Delta$  / Month: **1.3%** 

**Retail Salespersons** 

Ads: **2,220**  $\Delta$  / Month: **-0.1%** 

**First-Line Supervisors of Retail Sales Workers** 

Ads: **2,130**  $\Delta$  / Month: **1.4%** 

**Mechanical Engineers** 

Ads: 1,640 \( \Delta / Month: 10.0\%

**Software Developers, Applications** 

Ads: **1,570** \( \Delta / Month: **12.6%** 

**Industrial Engineers** 

Ads: **1,280** \( \Delta / Month: **5.3%** 

**Customer Service Representatives** 

Ads: 1,250 \( \Delta / Month: 4.8\%

**Heavy and Tractor-Trailer Truck Drivers** 

Ads: 1,160 \( \Delta / Month: 24.7\%

**Nursing Assistants** 

Ads: **1,130**  $\Delta$  / Month: **1.6%** 

First-Line Supervisors of Food Preparation and Serving Workers

Ads: **1,070**  $\triangle$  / Month: **0.7%** 

### **Advertised Job Location**