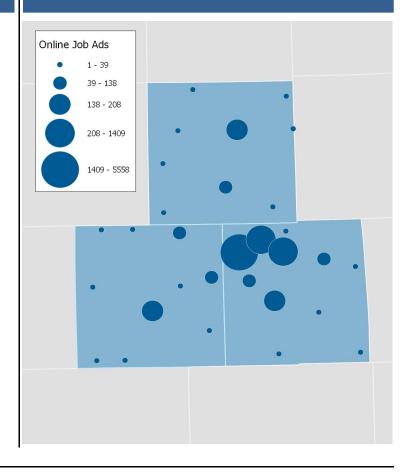

# **Education Requirements**



### **Top Occupations**

#### **Registered Nurses**

Ads: **340** Δ / Month: **-5.3%** 

**First-Line Supervisors of Retail Sales Workers** 

Ads: **230** Δ / Month: **-4.1%** 

Retail Salespersons

Ads: **210** Δ / Month: **-1.4%** 

**Computer Systems Analysts** 

Ads: **190** \( \Delta / Month: **20.9%** 

**Heavy and Tractor-Trailer Truck Drivers** 

**Customer Service Representatives** 

Software Developers, Applications

Ads: **160** \( \Delta \ / Month: **3.3%** 

**Medical Assistants** 

Ads: **150** Δ / Month: **7.0%** 

First-Line Supervisors of Food Preparation and Serving Workers

Ads: **140** \( \Delta / Month: **2.2%** 

**Software Quality Assurance Engineers and Testers** 

Ads: **130** Δ / Month: **94.0%** 

#### **Advertised Job Location**