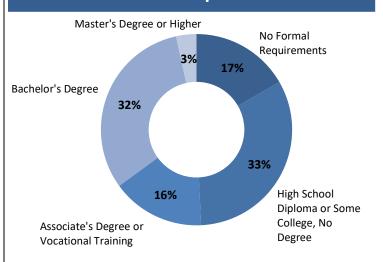

# **Real-Time Labor Demand: Prosperity Region 10**

## **April 2019 Snapshot**

Total Ads: **69,170** Change / Month: **2.5%** 

## **Top Job Categories & Employers**

#### Sales and Related

Ads: 8,430

**Healthcare Practitioners** 

Ads: 7,800

**Computer and Mathematical** 

Ads: 7,310

**Administrative Support** 

Ads: 6,720

Management

Ads: 5,500

#### **Beaumont Health System**

Ads: 3,510

Henry Ford Health

Ads: 1,380

**Fiat Chrysler Automobiles** 

Ads: 940

**Oakwood Southshore Medical Center** 

Ads: 820

**CVS Health** 

Ads: 790

## **Education Requirements**



## **Top Occupations**

#### **Registered Nurses**

Ads: 3,170 \( \Delta / Month: 4.0% \)

**Retail Salespersons** 

Ads: **2,290** \( \Delta / Month: **7.2%** 

**First-Line Supervisors of Retail Sales Workers** 

Ads: **2,230** Δ/Month: **10.6%** 

**Software Developers, Applications** 

Ads: **1,730** Δ / Month: **7.4%** 

**Mechanical Engineers** 

Ads: **1,500** Δ / Month: **-7.8%** 

**Customer Service Representatives** 

Ads: **1,350** \( \Delta / Month: **16.5%** 

**Industrial Engineers** 

Ads: **1,270** \( \Delta / Month: **-4.1%** 

**Nursing Assistants** 

Ads: **1,190**  $\Delta$  / Month: **5.5%** 

First-Line Supervisors of Food Preparation and Serving Workers

Ads: 1,180 \( \Delta / Month: 7.3\)%

**Heavy and Tractor-Trailer Truck Drivers** 

Ads: 1,170 \( \Delta / Month