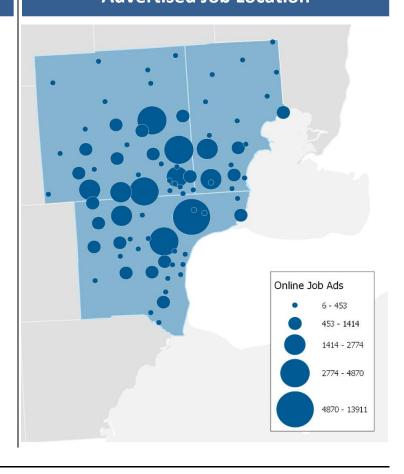

Nurses**

Ads: 3,170 \( \Delta / Month: 4.0% \)

**Retail Salespersons** 

Ads: **2,290** \( \Delta / Month: **7.2%** 

**First-Line Supervisors of Retail Sales Workers** 

Ads: **2,230** Δ/Month: **10.6%** 

**Software Developers, Applications** 

Ads: **1,730** Δ / Month: **7.4%** 

**Mechanical Engineers** 

Ads: **1,500** Δ / Month: **-7.8%** 

**Customer Service Representatives** 

Ads: **1,350** \( \Delta / Month: **16.5%** 

**Industrial Engineers** 

Ads: **1,270** \( \Delta / Month: **-4.1%** 

**Nursing Assistants** 

Ads: **1,190**  $\Delta$  / Month: **5.5%** 

First-Line Supervisors of Food Preparation and Serving Workers

Ads: 1,180 \( \Delta / Month: 7.3\)%

**Heavy and Tractor-Trailer Truck Drivers** 

Ads: 1,170 \( \Delta / Month: 14.3\%

### **Advertised Job Location**