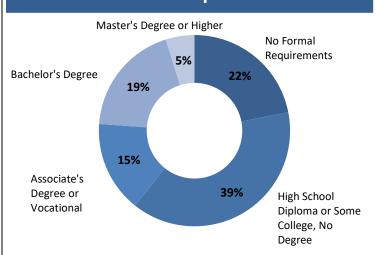

# **Real-Time Labor Demand: Prosperity Region 4**

## **April 2019 Snapshot**

Total Ads: **22,610** Change / Month: **4.1%** 

### **Top Job Categories & Employers**

#### Sales and Related

Ads: 3,060

**Administrative Support** 

Ads: 2,610

**Healthcare Practitioners** 

Ads: 2,240

Transport. & Material Mvg.

Ads: 1,740

**Food Service** 

Ads: 1,670

#### **Spectrum Health**

Ads: 1,030

Metro Health

Ads: 470

**Trinity Health** 

Ads: 380

**SpartanNash** 

Ads: 360

Meijer

Ads: 330

### **Education Requirements**



### **Top Occupations**

### **Retail Sales Supervisors**

**Retail Salespersons** 

**Registered Nurses** 

Ads: **730** Δ / Month: **-4.7%** 

#### **Customer Service Representatives**

Ads: **600** Δ / Month: **18.9%** 

**Truck Drivers** 

**Food Service Supervisors** 

Ads: **440** Δ / Month: **1.9%** 

#### **Food Preparation and Serving Workers**

Ads: **400** Δ / Month: **4.7%** 

Cashiers

Ads: **350** \( \Delta / Month: **15.5%** 

Stock Clerks, Sales Floor

Ads: **340** \( \Delta / Month: **16.7%** 

Office and Administrative Supervisors

Ads: **320** Δ / Month: **12.4%** 

### **Advertised Job Location**