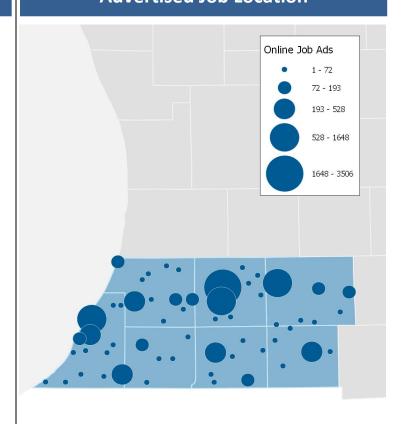

## **Education Requirements**



## **Top Occupations**

#### **Truck Drivers**

Ads: **470** \( \Delta / Month: **-2.3%** 

**Retail Sales Supervisors** 

Ads: **390** \( \Delta / Month: **15.7%** 

**Retail Salespersons** 

Ads: **330** Δ / Month: **5.1%** 

**Registered Nurses** 

Ads: **300** Δ / Month: **0.7%** 

**Food Service Supervisors** 

Ads: **250** \( \Delta / Month: **-1.6%** 

**Food Preparation and Serving Workers** 

Ads: **250** Δ / Month: **-2.0%** 

**Customer Service Representatives** 

Ads: **250** \( \Delta / Month: **27.2%** 

**Industrial Engineers** 

Ads: **250** Δ / Month: **3.4%** 

**General Maintenance and Repair Workers** 

Ads: **180** \( \Delta / Month: **10.8%** 

**Security Guards** 

Ads: **170** Δ / Month: **20.4%** 

## **Advertised Job Location**