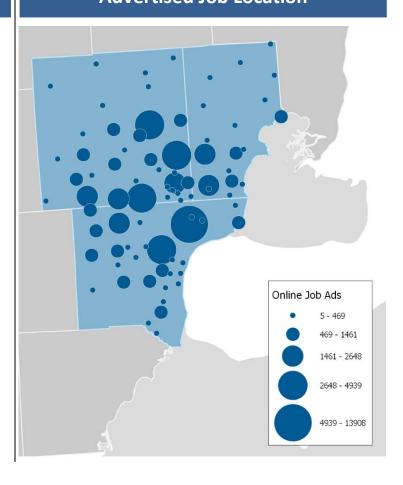

op Occupations**

#### **Registered Nurses**

Ads: **3,490**  $\Delta$  / Month: **8.4%** 

**Retail Salespersons** 

Ads: 2,300 \( \Delta / Month: -3.2\%

**Retail Sales Supervisors** 

Ads: **2,190** \( \Delta \) Month: **-2.6%** 

**Software Developers, Applications** 

Ads: **1,720**  $\Delta$  / Month: **-1.4%** 

**Customer Service Representatives** 

Ads: **1,430** \( \Delta / Month: **3.4%** 

**Mechanical Engineers** 

Ads: **1,320**  $\triangle$  / Month: **-12.3%** 

**Nursing Assistants** 

Ads: **1,270** \( \Delta / Month: **5.4%** 

**Industrial Engineers** 

Ads: **1,180** \( \Delta \) Month: **-8.1%** 

**Truck Drivers** 

Ads: **1.160**  $\triangle$  / Month: **-1.0%** 

**Food Service Supervisors** 

Ads: 1,140 \( \Delta / Month: -4.2\%

#### **Advertised Job Location**