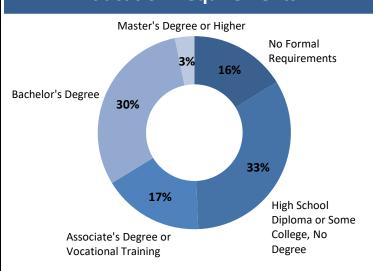

# **Real-Time Labor Demand: Prosperity Region 10**

# June 2019 Snapshot

Total Ads: **66,180** Cha

Change / Month: -3.7%

# **Top Job Categories & Employers**

#### **Healthcare Practitioners**

Ads: 8,130

#### Sales and Related

Ads: 8,090

#### **Computer and Mathematical**

Ads: 6,950

#### **Administrative Support**

Ads: 6,560

#### Management

Ads: 5,320

#### **Beaumont Health System**

Ads: 3,570

### **Henry Ford Health**

Ads: 1,400

#### **Oakwood Southshore Medical Center**

Ads: 770

#### **Fiat Chrysler Automobiles**

Ads: 740

#### Comerica

Ads: 710

### **Education Requirements**



## **Top Occupations**

#### **Registered Nurses**

Ads: **3,390**  $\Delta$  / Month: **-2.8%** 

**Retail Salespersons** 

Ads: **2,200**  $\Delta$  / Month: **0.1%** 

**Retail Sales Supervisors** 

Ads: **2,140** Δ / Month: **-1.4%** 

#### **Software Developers, Applications**

Ads: **1,680**  $\Delta$  / Month: **-1.1%** 

#### **Customer Service Representatives**

Ads: **1,360**  $\triangle$  / Month: **-2.6%** 

#### **Mechanical Engineers**

Ads: **1,310**  $\Delta$  / Month: **-0.9%** 

**Nursing Assistants** 

Ads: **1,180**  $\Delta$  / Month: **-7.3%** 

**Industrial Engineers** 

Ads: **1,120**  $\Delta$  / Month: **-4.1%** 

#### **Food Service Supervisors**

Ads: 1,080 \( \Delta / \) Month: -4.1%

**Truck Drivers** 

Ads: **1,020**  $\triangle$  / Month: **-12.5%** 

###