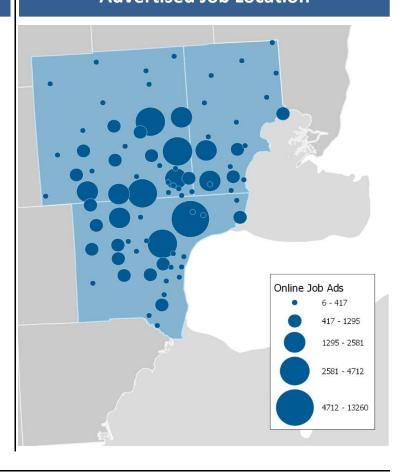

# **Registered Nurses**

Ads: **3,390**  $\Delta$  / Month: **-2.8%** 

**Retail Salespersons** 

Ads: **2,200**  $\Delta$  / Month: **0.1%** 

**Retail Sales Supervisors** 

Ads: **2,140** Δ / Month: **-1.4%** 

#### **Software Developers, Applications**

Ads: **1,680**  $\Delta$  / Month: **-1.1%** 

#### **Customer Service Representatives**

Ads: **1,360**  $\triangle$  / Month: **-2.6%** 

#### **Mechanical Engineers**

Ads: **1,310**  $\Delta$  / Month: **-0.9%** 

**Nursing Assistants** 

Ads: **1,180**  $\Delta$  / Month: **-7.3%** 

**Industrial Engineers** 

Ads: **1,120**  $\Delta$  / Month: **-4.1%** 

#### **Food Service Supervisors**

Ads: 1,080 \( \Delta / \) Month: -4.1%

**Truck Drivers** 

Ads: **1,020**  $\triangle$  / Month: **-12.5%** 

### **Advertised Job Location**