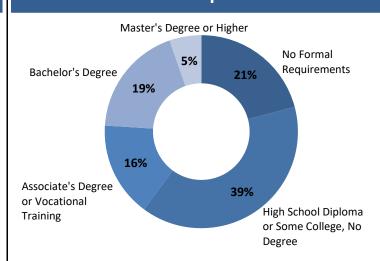

# **Real-Time Labor Demand: Prosperity Region 4**

# June 2019 Snapshot

Total Ads: **22,050** Change / Month: **-3.7%** 

## **Top Job Categories & Employers**

Sales and Related

Ads: 3,180

**Administrative Support** 

Ads: 2,640

**Healthcare Practitioners** 

Ads: 2,380

Transport. & Material Mvg.

Ads: 1,540

**Food Service** 

Ads: 1,510

**Spectrum Health** 

Ads: 980

Metro Health

Ads: 540

**Trinity Health** 

Ads: 400

Meijer

Ads: 390

SpartanNash

Ads: 390

#### **Education Requirements**



## **Top Occupations**

First-Line Supervisors of Retail Sales Workers

Ads: **950** Δ / Month: **0.2%** 

**Registered Nurses** 

**Retail Salespersons** 

Ads: **780** Δ / Month: **-2.6%** 

**Customer Service Representatives** 

**Heavy and Tractor-Trailer Truck Drivers** 

First-Line Supervisors of Food Preparation and Serving Workers

Ads: **370** \( \Delta / Month: **-8.8%** 

Cashiers

Ads: **360** Δ / Month: **5.6%** 

Maintenance and Repair Workers, General

Ads: **340** Δ / Month: **-**

**Combined Food Preparation and Serving Workers, Including Fast Food** 

Stock Clerks, Sales Floor

Ads: **320** \( \Delta / Month: **-7.8%** 

#### **Advertised Job Location**