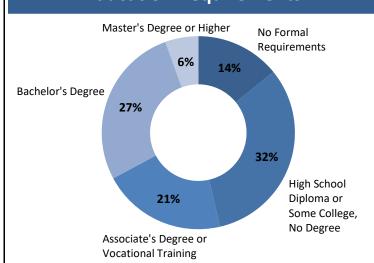

# **Real-Time Labor Demand: Prosperity Region 6**

## June 2019 Snapshot

Total Ads: **6,800** Change / Month: **-4.2%** 

## **Top Job Categories & Employers**

#### Sales and Related

Ads: 1,280

**Healthcare Practitioners** 

Ads: 960

**Administrative Support** 

Ads: 790

**Food Service** 

Ads: 550

Transport. & Material Mvg.

Ads: 450

#### **McLaren Health System**

Ads: 220

**Family Dollar** 

Ads: 140

**Memorial Health** 

Ads: 130

**Speedway** 

Ads: 130

Dollar Tree Stores, Inc.

Ads: 80

### **Education Requirements**



## **Top Occupations**

#### **Retail Sales Supervisors**

Ads: **390** \( \Delta / Month: **8.6%** 

**Registered Nurses** 

Ads: **340** \( \Delta / Month: **5.9%** 

**Retail Salespersons** 

Ads: **330** \( \Delta / Month: **7.1%** 

**Customer Service Representatives** 

Ads: **220** Δ / Month: **-3.0%** 

**Food Service Supervisors** 

Ads: **190** Δ / Month: **-7.4%** 

**Food Preparation and Serving Workers** 

Ads: **160** \( \Delta / Month: **-4.3%** 

**Truck Drivers** 

Ads: **160** \( \Delta / Month: **-28.1%** 

Cashiers

Ads: **150** Δ / Month: **2.1%** 

**Nursing Assistants** 

Ads: **110** Δ / Month: **-8.8%** 

**Insurance Sales Agents** 

Ads: **110** Δ / Month: **35.7%** 

## **Advertised Job Location**