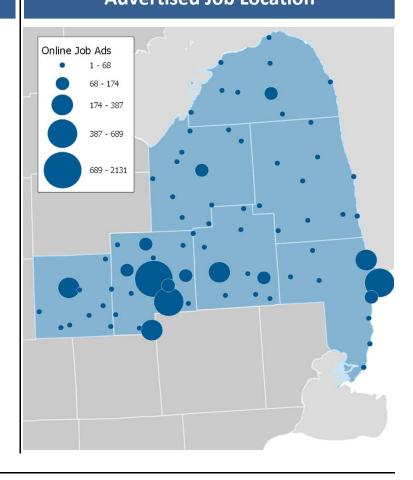

ar Tree Stores, Inc.

Ads: 80

### **Education Requirements**



## **Top Occupations**

#### **Retail Sales Supervisors**

Ads: **390** \( \Delta / Month: **8.6%** 

**Registered Nurses** 

Ads: **340** \( \Delta / Month: **5.9%** 

**Retail Salespersons** 

Ads: **330** \( \Delta / Month: **7.1%** 

**Customer Service Representatives** 

Ads: **220** Δ / Month: **-3.0%** 

**Food Service Supervisors** 

Ads: **190** Δ / Month: **-7.4%** 

**Food Preparation and Serving Workers** 

Ads: **160** \( \Delta / Month: **-4.3%** 

**Truck Drivers** 

Ads: **160** \( \Delta / Month: **-28.1%** 

Cashiers

Ads: **150** Δ / Month: **2.1%** 

**Nursing Assistants** 

Ads: **110** Δ / Month: **-8.8%** 

**Insurance Sales Agents** 

Ads: **110** Δ / Month: **35.7%** 

## **Advertised Job Location**