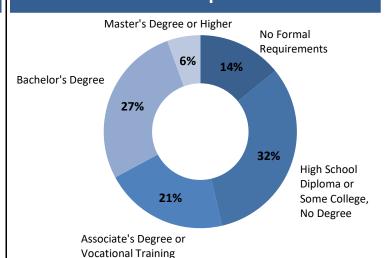

# **Real-Time Labor Demand: Prosperity Region 5**

## July 2019 Snapshot

Total Ads: **6,170** Change / Month: **-3.2%** 

### **Top Job Categories & Employers**

Sales and Related

Ads: 1,020

**Healthcare Practitioners** 

Ads: 920

**Administrative Support** 

Ads: 670

**Food Service** 

Ads: 530

Transport. & Material Mvg.

Ads: 380

MidMichigan Health

Ads: 210

Covenant HealthCare

Ads: 190

McLaren Health System

Ads: 120

**Ascension Health** 

Ads: 120

**Family Dollar** 

Ads: 80

#### **Education Requirements**



#### **Top Occupations**

**Retail Salespersons** 

Ads: **310** Δ / Month: **0.3%** 

**Retail Sales Supervisors** 

Ads: **310** Δ / Month: **-1.0%** 

**Registered Nurses** 

Ads: **260** \( \Delta / Month: **8.0%** 

**Customer Service Representatives** 

Ads: **180** \( \Delta / Month: **-1.1%** 

Truck Drivers

Ads: **140** Δ / Month: **11.4%** 

**Cashiers** 

Ads: **120** \( \Delta / Month: **-0.8%** 

**Food Service Supervisors** 

Ads: **120** Δ / Month: **4.5%** 

**Food Preparation and Serving Workers** 

Ads: **110** Δ / Month: **4.0%** 

Nursing Assistants

Ads: **100** Δ / Month: **-7.8%** 

**Social and Human Service Assistants** 

#### **Advertised Job Location**