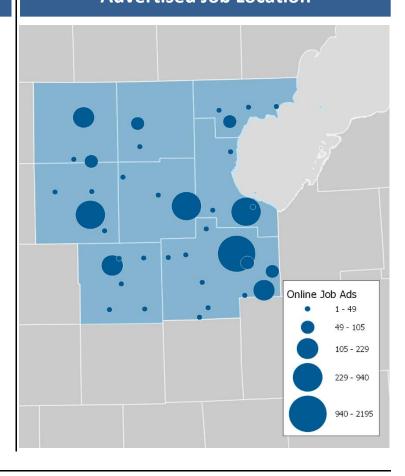

m

Ads: 120

**Ascension Health** 

Ads: 120

**Family Dollar** 

Ads: 80

#### **Education Requirements**



#### **Top Occupations**

**Retail Salespersons** 

Ads: **310** Δ / Month: **0.3%** 

**Retail Sales Supervisors** 

Ads: **310** Δ / Month: **-1.0%** 

**Registered Nurses** 

Ads: **260** \( \Delta / Month: **8.0%** 

**Customer Service Representatives** 

Ads: **180** \( \Delta / Month: **-1.1%** 

Truck Drivers

Ads: **140** Δ / Month: **11.4%** 

**Cashiers** 

Ads: **120** \( \Delta / Month: **-0.8%** 

**Food Service Supervisors** 

Ads: **120** Δ / Month: **4.5%** 

**Food Preparation and Serving Workers** 

Ads: **110** Δ / Month: **4.0%** 

Nursing Assistants

Ads: **100** Δ / Month: **-7.8%** 

**Social and Human Service Assistants** 

#### **Advertised Job Location**