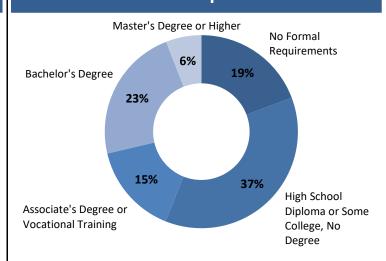

# **Real-Time Labor Demand: Prosperity Region 8**

## July 2019 Snapshot

Total Ads: **10,700** Change / Month: **-2.1%** 

## **Top Job Categories & Employers**

#### Sales and Related

Ads: 1,450

**Healthcare Practitioners** 

Ads: 1,150

**Administrative Support** 

Ads: 990

**Food Service** 

Ads: 800

Transport. & Material Mvg.

Ads: 800

#### **Stryker Corporation**

Ads: 250

**Bronson Healthcare Group** 

Ads: 240

Whirlpool

Ads: 240

**Pfizer** 

Ads: 210

Meijer

Ads: 210

## **Education Requirements**



## **Top Occupations**

#### **First-Line Supervisors of Retail Sales Workers**

Ads: **440** Δ / Month: **-1.1%** 

**Heavy and Tractor-Trailer Truck Drivers** 

Ads: **380** Δ / Month: **-9.2%** 

**Retail Salespersons** 

**Registered Nurses** 

**Customer Service Representatives** 

First-Line Supervisors of Food Preparation and Serving Workers

Ads: **240** Δ / Month: **-0.4%** 

Combined Food Preparation and Serving Workers, Including Fast Food

**Industrial Engineers** 

**Cashiers** 

Ads: **190** Δ / Month: **12.7%** 

Maintenance and Repair Workers, General

Ads: **170** Δ / Month: -

### **Advertised Job Location**