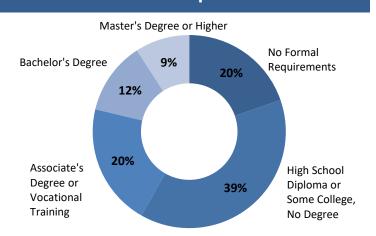

# Real-Time Labor Demand: Prosperity Region 1

## **August 2019 Snapshot**

Total Ads: **3,970** Change / Month: **-2.7%** 

## **Top Job Categories & Employers**

#### **Healthcare Practitioners**

Ads: 720

Sales and Related

Ads: 560

**Administrative Support** 

Ads: 480

Transport. & Material Mvg.

Ads: 320

**Food Service** 

Ads: 270

#### **Marquette General Health System**

Ads: 300

**Forest Service** 

Ads: 130

Lifepoint

Ads: 120

**Holiday Stationstores** 

Ads: 100

**Family Dollar** 

Ads: 90

## **Education Requirements**



## **Top Occupations**

#### **Retail Sales Supervisors**

Ads: **230** Δ / Month: **4.5%** 

**Registered Nurses** 

Ads: **190** Δ / Month: **-3.6%** 

**Customer Service Representatives** 

**Retail Salespersons** 

Ads: **110** \( \Delta / Month: **-9.1%** 

**Truck Drivers** 

Ads: **90** Δ / Month: **12.2%** 

**Food Preparation and Serving Workers** 

**Licensed Practical and Licensed Vocational Nurses** 

Ads: **80** Δ / Month: **10.0%** 

**Social and Human Service Assistants** 

Ads: **70** Δ / Month: **1.5%** 

Nursing Assistants

Ads: **70** Δ / Month: **23.6%** 

Cashiers

Ads: **70** Δ / Month: **-6.9%** 

### **Advertised Job Location**