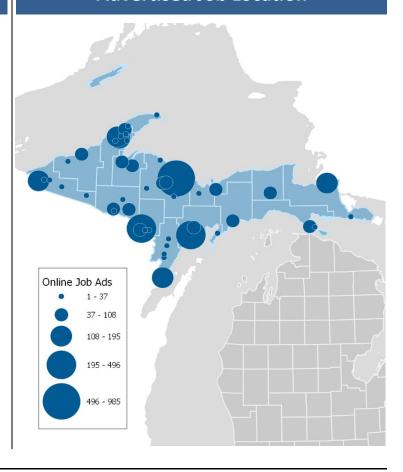

ice** 

Ads: 130

Lifepoint

Ads: 120

**Holiday Stationstores** 

Ads: 100

**Family Dollar** 

Ads: 90

## **Education Requirements**



## **Top Occupations**

#### **Retail Sales Supervisors**

Ads: **230** Δ / Month: **4.5%** 

**Registered Nurses** 

Ads: **190** Δ / Month: **-3.6%** 

**Customer Service Representatives** 

**Retail Salespersons** 

Ads: **110** \( \Delta / Month: **-9.1%** 

**Truck Drivers** 

Ads: **90** Δ / Month: **12.2%** 

**Food Preparation and Serving Workers** 

**Licensed Practical and Licensed Vocational Nurses** 

Ads: **80** Δ / Month: **10.0%** 

**Social and Human Service Assistants** 

Ads: **70** Δ / Month: **1.5%** 

Nursing Assistants

Ads: **70** Δ / Month: **23.6%** 

Cashiers

Ads: **70** Δ / Month: **-6.9%** 

### **Advertised Job Location**