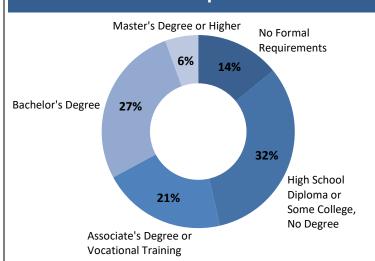

# **Real-Time Labor Demand: Prosperity Region 2**

## **August 2019 Snapshot**

Total Ads: **4,630** Ch

Change / Month: **-1.2%** 

#### **Top Job Categories & Employers**

Sales and Related

Ads: 810

**Administrative Support** 

Ads: 590

**Healthcare Practitioners** 

Ads: 530

**Food Service** 

Ads: 460

Transport. & Material Mvg.

Ads: 280

Munson Healthcare

Ads: 340

McLaren Health System

Ads: 140

**Traverse City Area Public Schools** 

Ads: 130

**Boyne Resorts** 

Ads: 120

Blarney Castle Oil Co.

Ads: 70

#### **Education Requirements**



#### **Top Occupations**

**Retail Sales Supervisors** 

Ads: **240** Δ / Month: **2.5%** 

**Retail Salespersons** 

Ads: **200** \( \Delta / Month: **1.6%** 

**Customer Service Representatives** 

Ads: **150** \( \Delta / Month: **4.1%** 

**Registered Nurses** 

Ads: **150** \( \Delta / Month: **20.0%** 

**Cashiers** 

Ads: **140** Δ / Month: **2.9%** 

**Food Service Supervisors** 

Ads: **90** Δ / Month: **2.3%** 

Stock Clerks, Sales Floor

Ads: **80** Δ / Month: **-11.8%** 

Office and Administrative Supervisors

Ads: **80** Δ / Month: **11.8%** 

**Truck Drivers** 

Ads: **80** Δ / Month: **11.9%** 

**Food Preparation and Serving Workers** 

Ads: **70** Δ / Month: **-15.7%** 

### **Advertised Job Location**