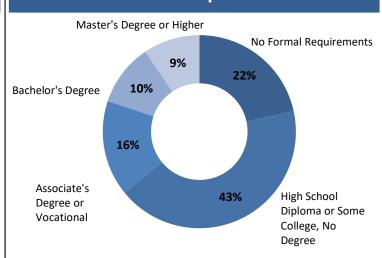

# Real-Time Labor Demand: Prosperity Region 3

## **October 2018 Snapshot**

Total Ads: **1,590** 

Change / Month: -3.9%

## **Top Job Categories & Employers**

Sales and Related

Ads: 240

**Healthcare Practitioners** 

Ads: 230

**Administrative Support** 

Ads: 150

**Installation and Maintenance** 

Ads: 130

Transport. & Material Mvg.

Ads: 130

#### **Munson Healthcare**

Ads: 70

**UPS** 

Ads: 50

**Davey Tree Expert Company** 

Ads: 50

**GPM Investments** 

Ads: 40

Holcim (US) Inc.

Ads: 30

## **Education Requirements**



## **Top Occupations**

**Retail Sales Supervisors** 

Ads: **80** Δ / Month: **-15.8%** 

**Retail Salespersons** 

Ads: **70** Δ / Month: **-26.1%** 

**Light Truck or Delivery Services Drivers** 

Ads: **60** Δ / Month: **147.8%** 

**Registered Nurses** 

Ads: **50** Δ / Month: **8.2%** 

Cashiers

Ads: **50** Δ / Month: **-23.5%** 

**General Maintenance and Repair Workers** 

**Tree Trimmers and Pruners** 

Ads: **40** Δ / Month: **37.0%** 

**Customer Service Representatives** 

Ads: **40** Δ / Month: **-10.3%** 

**Production and Operating Supervisors** 

Ads: **30**  $\triangle$  / Month: -

**Family and General Practitioners** 

Ads: **30** Δ / Month: **-3.6%** 

### **Advertised Job Location**