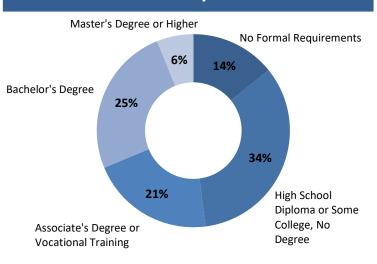

# **Real-Time Labor Demand: Prosperity Region 8**

## **October 2018 Snapshot**

Total Ads: **8,878** Change / Month: **-4.7%** 

## **Top Job Categories & Employers**

#### **Healthcare Practitioners**

Ads: 1,160

Sales and Related

Ads: 1,050

**Administrative Support** 

Ads: 850

Transport. & Material Mvg.

Ads: 760

Management

Ads: 670

#### **Ascension Health**

Ads: 480

**Bronson Healthcare Group** 

Ads: 420

Whirlpool

Ads: 380

**Stryker Corporation** 

Ads: 250

**Mercy Medical Center** 

Ads: 210

## **Education Requirements**



## **Top Occupations**

#### **Registered Nurses**

Ads: **440** Δ / Month: **7.5%** 

**Truck Drivers** 

**Retail Salespersons** 

Ads: **370** Δ / Month: **-2.4%** 

**Retail Sales Supervisors** 

**Industrial Engineers** 

**Production and Operating Supervisors** 

Ads: **170** Δ / Month: **3.7%** 

**Customer Service Representatives** 

Ads: **150** \( \Delta / Month: **12.3%** 

**General Maintenance and Repair Workers** 

Ads: **140** Δ / Month: **-1.4%** 

**Medical Assistants** 

Ads: **130** Δ / Month: **5.5%** 

Office and Administrative Supervisors

Ads: **130** Δ / Month: **-4.4%** 

### **Advertised Job Location**