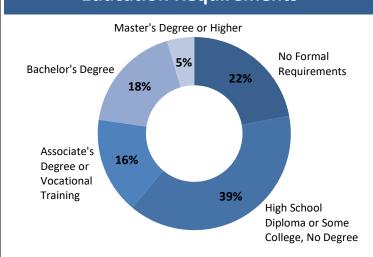

# **Real-Time Labor Demand: Prosperity Region 4**

## **October 2019 Snapshot**

Total Ads: **21,070** Change / Month: **-3.0%** 

## **Top Job Categories & Employers**

#### Sales and Related

Ads: 3,400

**Administrative Support** 

Ads: 2,520

**Healthcare Practitioners** 

Ads: 2,310

**Food Service** 

Ads: 1,480

Transport. & Material Mvg.

Ads: 1,330

#### Spectrum Health

Ads: 1,050

Metro Health

Ads: 540

**Trinity Health** 

Ads: 380

SpartanNash Associates

Ads: 370

**Mercy Health** 

Ads: 310

## **Education Requirements**



## **Top Occupations**

#### **Retail Salespersons**

Ads: **1,020**  $\triangle$  / Month: **7.5%** 

**First-Line Supervisors of Retail Sales Workers** 

Ads: **1,010**  $\Delta$  / Month: **-5.2%** 

**Registered Nurses** 

**Customer Service Representatives** 

Ads: **670** \( \Delta / Month: **0.8%** 

First-Line Supervisors of Food Preparation and Serving Workers

**Heavy and Tractor-Trailer Truck Drivers** 

**Cashiers** 

Ads: **380** Δ / Month: **2.7%** 

**Nursing Assistants** 

Ads: **350** Δ / Month: **12.7%** 

Stock Clerks, Sales Floor

**Medical Assistants** 

Ads: **310** Δ / Month: **-2.5%** 

### **Advertised Job Location**