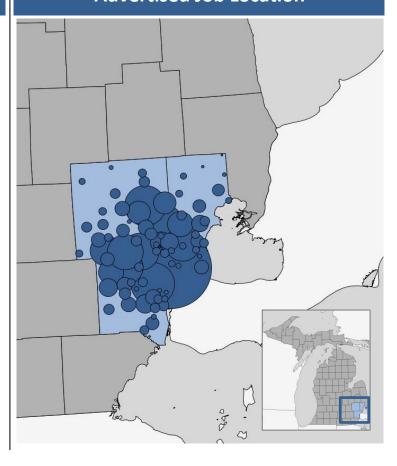

### **Top Occupations**

#### **Registered Nurses**

Ads: **3,430**  $\Delta$  / Month: **-1.3%** 

**Industrial Engineers** 

Ads: **2,580**  $\Delta$  / Month: **-2.6%** 

Mechanical Engineers

Ads: **2,350**  $\triangle$  / Month: **-2.3%** 

**Truck Drivers** 

Ads: 1,720 \( \Delta / Month: 0.6\%

#### **Software Developers, Applications**

Ads: **1,690**  $\Delta$  / Month: **-3.8%** 

**Retail Salespersons** 

Ads: **1,530** Δ/Month: **-7.0%** 

**Computer Systems Analysts** 

Ads: **1,280**  $\Delta$  / Month: **-4.8%** 

**Retail Sales Supervisors** 

Ads: 1,250 \( \Delta \) Month: -6.5%

**Customer Service Representatives** 

Ads: **1,030**  $\triangle$  / Month: **-6.8%** 

**Management Analysts** 

Ads: **970** \( \Delta / Month: **-2.1%** 

### **Advertised Job Location**