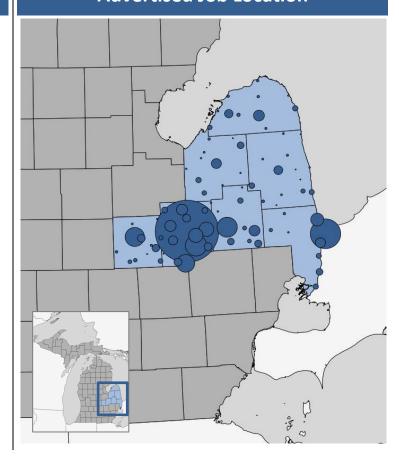

40

### McLaren Health System

Ads: 130

### Spartan Nash

Ads: 100

### **McDonald's Corporation**

Ads: 90

### **Education Requirements**



### **Top Occupations**

### **Truck Drivers**

Ads: **450** Δ / Month: **-9.7%** 

### **Registered Nurses**

#### Retail Salespersons

Ads: **260** \( \Delta \) Month: **-14.1%** 

### **Retail Sales Supervisors**

### **General Maintenance and Repair Workers**

### **Customer Service Representatives**

### **Food Service Supervisors**

Ads: **110** Δ / Month: **-12.8%** 

### **Janitors and Cleaners**

Ads: **90** Δ / Month: **17.5%** 

### **Licensed Practical and Licensed Vocational Nurses**

Ads: **90** Δ / Month: **-5.2%** 

### **Light Truck or Delivery Services Drivers**

Ads: **90** Δ / Month: **-5.3%** 

### **Advertised Job Location**