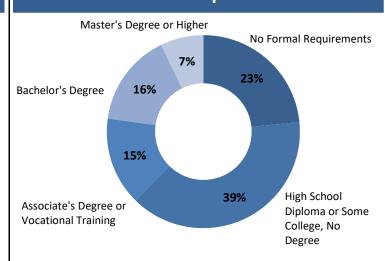

# **Real-Time Labor Demand: Prosperity Region 5**

## **November 2018 Snapshot**

Total Ads: **6,210** 

Change / Month: -4.9%

## **Top Job Categories & Employers**

#### Sales and Related

Ads: 990

**Healthcare Practitioners** 

Ads: 830

**Administrative Support** 

Ads: 640

**Food Service** 

Ads: 530

Transport. & Material Mvg.

Ads: 430

#### MidMichigan Health

Ads: 200

**Dow Chemical** 

Ads: 150

**Davey Tree Expert Company** 

Ads: 130

McLaren Health System

Ads: 120

**Central Michigan University** 

Ads: 120

### **Education Requirements**



## **Top Occupations**

#### **Retail Salespersons**

Ads: **320** Δ / Month: **-2.1%** 

**Registered Nurses** 

**First-Line Supervisors of Retail Sales Workers** 

**Heavy and Tractor-Trailer Truck Drivers** 

**Customer Service Representatives** 

Cashiers

**Combined Food Preparation and Serving Workers, Including Fast Food** 

Ads: **130** Δ / Month: -

First-Line Supervisors of Food Preparation and Serving Workers

Ads: **130** Δ / Month: **2.4%** 

**Tree Trimmers and Pruners** 

Ads: **110** Δ / Month: **-2.6%** 

Maintenance and Repair Workers, General

Ads: **90** Δ / Month: **-6.2%** 

### **Advertised Job Location**