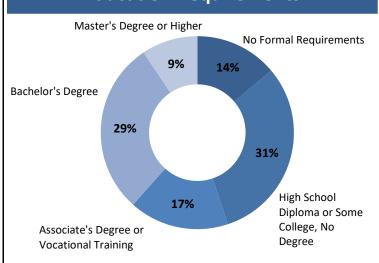

# **Real-Time Labor Demand: Prosperity Region 7**

## **November 2018 Snapshot**

Total Ads: **9,280** 

Change / Month: 3.6%

#### **Top Job Categories & Employers**

**Computer and Mathematical** 

Ads: 1,310

**Healthcare Practitioners** 

Ads: 1,110

**Sales and Related** 

Ads: 1,040

**Administrative Support** 

Ads: 890

**Education, Training, and Library** 

Ads: 620

**Spectrum Health** 

Ads: 840

Michigan State University

Ads: 780

State Of Michigan

Ads: 320

**Sparrow Health System** 

Ads: 270

Meijer

Ads: 120

#### **Education Requirements**



### **Top Occupations**

**Registered Nurses** 

Ads: **390** \( \Delta / Month: **12.5%** 

**Retail Salespersons** 

First-Line Supervisors of Retail Sales Workers

**Software Developers, Applications** 

**Computer Systems Analysts** 

**Heavy and Tractor-Trailer Truck Drivers** 

Ads: **180** \( \Delta / Month: **-0.6%** 

**Customer Service Representatives** 

Ads: **160** \( \Delta / Month: **4.0%** 

**Medical Assistants** 

Ads: **160** Δ/ Month: **31.4%** 

First-Line Supervisors of Food Preparation and Serving Workers

Ads: **130** \( \Delta / Month: **-5.7%** 

**Network and Computer Systems Administrators** 

Ads: **120** Δ / Month: **9.1%** 

#### **Advertised Job Location**