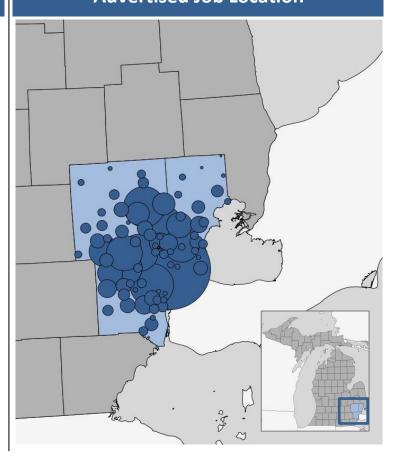

ons**

#### **Registered Nurses**

Ads: **3,250**  $\Delta$  / Month: **-5.6%** 

**Industrial Engineers** 

Ads: **2,430**  $\Delta$  / Month: **-6.8%** 

Mechanical Engineers

Ads: **2,050**  $\Delta$  / Month: **-14.0%** 

**Software Developers, Applications** 

Ads: **1,580** \( \Delta \) Month: **-7.8%** 

**Truck Drivers** 

Ads: **1,400**  $\triangle$  / Month: **-18.8%** 

**Retail Salespersons** 

Ads: **1,250**  $\Delta$  / Month: **-18.9%** 

**Computer Systems Analysts** 

Ads: **1,160** \( \Delta \) Month: **-10.0%** 

**Retail Sales Supervisors** 

Ads: 1,110 \( \Delta \) Month: -12.0%

**Customer Service Representatives** 

Ads: **1,020**  $\triangle$  / Month: **-0.6%** 

**Management Analysts** 

Ads: **920** \( \Delta / Month: **-5.6%** 

### **Advertised Job Location**