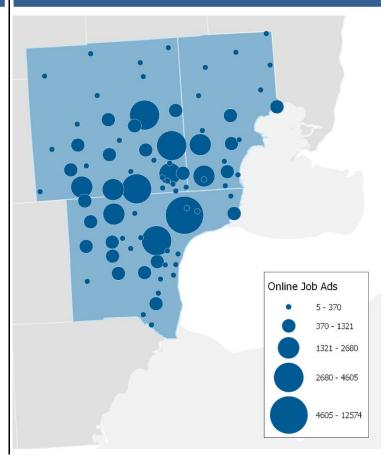

: **-10.7%** 

**Retail Salespersons** 

Ads: **2,370**  $\triangle$  / Month: **-9.3%** 

**First-Line Supervisors of Retail Sales Workers** 

Ads: **2,000**  $\triangle$  / Month: **-5.7%** 

**Mechanical Engineers** 

Ads: **1,580**  $\Delta$  / Month: **-10.7%** 

**Software Developers, Applications** 

Ads: **1.420** \( \Delta / Month: **-8.3%** 

**Industrial Engineers** 

Ads: **1,290**  $\triangle$  / Month: **-5.3%** 

**Customer Service Representatives** 

Ads: 1,250 \( \Delta / Month: -3.0\%

**Nursing Assistants** 

Ads: **1,060**  $\Delta$  / Month: **1.3%** 

First-Line Supervisors of Food Preparation and Serving Workers

Ads: 1,040 \( \Delta / Month: -5.4\)%

**Heavy and Tractor-Trailer Truck Drivers** 

Ads: **980** Δ / Month: **-19.3%** 

#### **Advertised Job Location**