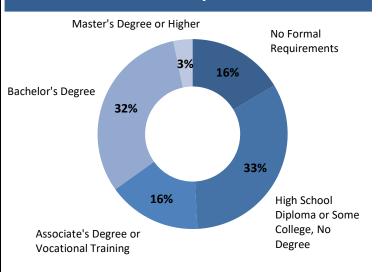

# **Real-Time Labor Demand: Prosperity Region 10**

## **December 2018 Snapshot**

Total Ads: **63,826** 

Change / Month: **-7.6%** 

#### **Top Job Categories & Employers**

Sales and Related

Ads: 8,110

**Healthcare Practitioners** 

Ads: 7.350

**Computer and Mathematical** 

Ads: 6,760

**Administrative Support** 

Ads: 6,190

Management

Ads: 5,100

**Beaumont Health System** 

Ads: 3,320

**Henry Ford Health** 

Ads: 1,140

**Fiat Chrysler Automobiles** 

Ads: 1000

CVS Health Ads: 880

Oakwood Southshore Medical Center

Ads: 840

#### **Education Requirements**



### **Top Occupations**

**Registered Nurses** 

Ads: **3,000**  $\Delta$  / Month: **-10.7%** 

**Retail Salespersons** 

Ads: **2,370**  $\triangle$  / Month: **-9.3%** 

**First-Line Supervisors of Retail Sales Workers** 

Ads: **2,000**  $\triangle$  / Month: **-5.7%** 

**Mechanical Engineers** 

Ads: **1,580**  $\Delta$  / Month: **-10.7%** 

**Software Developers, Applications** 

Ads: **1.420** \( \Delta / Month: **-8.3%** 

**Industrial Engineers** 

Ads: **1,290**  $\triangle$  / Month: **-5.3%** 

**Customer Service Representatives** 

Ads: 1,250 \( \Delta / Month: -3.0\%

**Nursing Assistants** 

Ads: **1,060**  $\Delta$  / Month: **1.3%** 

First-Line Supervisors of Food Preparation and Serving Workers

Ads: 1,040 \( \Delta / Month: -5.4\)%

**Heavy and Tractor-Trailer Truck