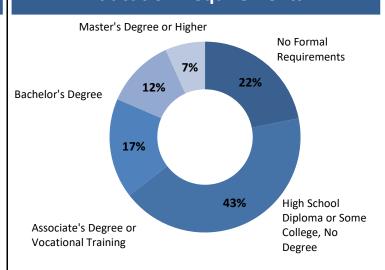

# **Real-Time Labor Demand: Prosperity Region 6**

## **December 2018 Snapshot**

Total Ads: **6,160** 

Change / Month: -9.1%

#### **Top Job Categories & Employers**

Sales and Related

Ads: 1,010

**Healthcare Practitioners** 

Ads: 890

**Administrative Support** 

Ads: 650

**Food Service** 

Ads: 560

Transport. & Material Mvg.

Ads: 550

**McLaren Health System** 

Ads: 210

**Port Huron Hospital** 

Ads: 150

Speedway

Ads: 110

**Memorial Health** 

Ads: 90

UPS

Ads: 80

## **Education Requirements**



### **Top Occupations**

**Registered Nurses** 

Ads: **290** Δ / Month: **-3.7%** 

**Retail Salespersons** 

First-Line Supervisors of Retail Sales Workers

First-Line Supervisors of Food Preparation and Serving Workers

**Customer Service Representatives** 

**Heavy and Tractor-Trailer Truck Drivers** 

Ads: **170** Δ / Month: **1.2%** 

**Cashiers** 

Combined Food Preparation and Serving Workers, Including Fast Food

Ads: **150** \( \Delta / Month: **-3.8%** 

**Light Truck or Delivery Services Drivers** 

Stock Clerks, Sales Floor

Ads: **100** Δ / Month: **6.7%** 

#### **Advertised Job Location**