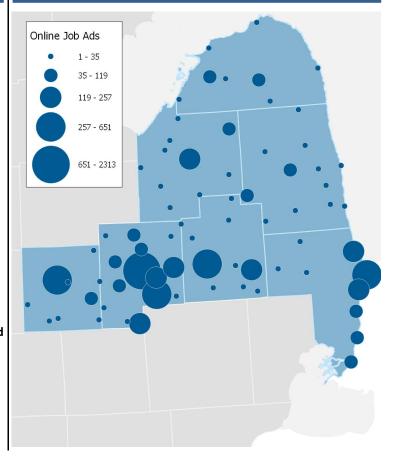

vg.

Ads: 550

**McLaren Health System** 

Ads: 210

**Port Huron Hospital** 

Ads: 150

Speedway

Ads: 110

**Memorial Health** 

Ads: 90

UPS

Ads: 80

## **Education Requirements**



### **Top Occupations**

**Registered Nurses** 

Ads: **290** Δ / Month: **-3.7%** 

**Retail Salespersons** 

First-Line Supervisors of Retail Sales Workers

First-Line Supervisors of Food Preparation and Serving Workers

**Customer Service Representatives** 

**Heavy and Tractor-Trailer Truck Drivers** 

Ads: **170** Δ / Month: **1.2%** 

**Cashiers** 

Combined Food Preparation and Serving Workers, Including Fast Food

Ads: **150** \( \Delta / Month: **-3.8%** 

**Light Truck or Delivery Services Drivers** 

Stock Clerks, Sales Floor

Ads: **100** Δ / Month: **6.7%** 

#### **Advertised Job Location**